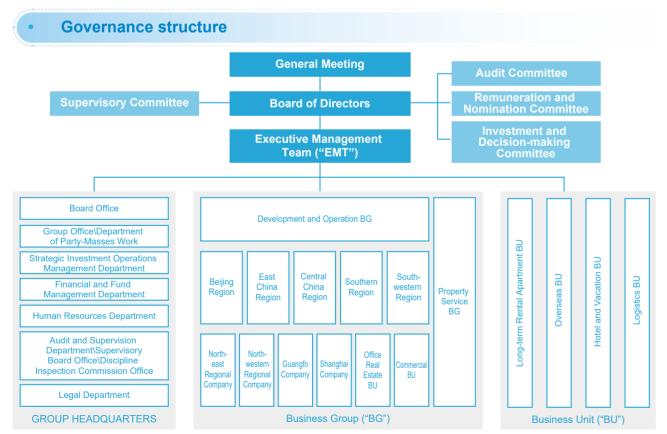

-19, 2-20, 2-21, 2-25, 2-26, 2-27, 2-28

# **Corporate governance**

In compliance with the Company Law of the People's Republic of China and other relevant laws and regulations, Vanke has established a corporate governance structure with checks and balances among various functions and formulated regulations that align with the Company's development needs. The General Meeting, the Board, the Supervisory Committee and the senior management exercise rights and fulfil obligations strictly in line with the Articles of Association and play the role of specialised committees of the Board and independent directors, the effective implementation and oversight of corporate governance safeguarding the interests of shareholders and the Company, to sustain the Company's long-term healthy development.



**Organisational Structure of the Company** 

The General Meeting exercises the right of decision-making as specified in relevant laws and regulations, and the Articles of Association. It decides on critical issues such as guiding principles for corporate operations, financing, investment, and profit distribution.

The Board reports to the General Meeting and exercises the rights to operate and manage the Company. To ensure the professionalism of the committees, members are selected with a moderate balance of skills, experience and diversity of viewpoints. The Board consists of 11 directors (including one woman), including one employee representative director and four independent directors. These independent directors are responsible for the convening of the specialised committees and ho