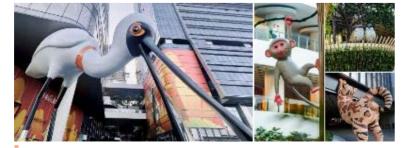

#### Art installation under the theme of environmental protection:

Florentijn Hofman, Dutch artist, was invited to design a huge public art installation "Black-faced Spoonbill", and the rare migratory birds and endangered species in Shenzhen are used as commercial IP to build an exhibition gallery for popularization of science and technology, which combines the display of taxidermy specimens and audio-visual and electric technology, and creates connection with various thematic scenes through the "Interesting Life Stories of the Black-faced Spoonbill and Its Friends", and enables visitors to come into close contact with the jewels of the botanical world through the unique exhibition and immersive scenes, and promotes our love for and protection of the natural world through a deeper interpretation of the knowledge.

Public Space Design that integrates the nature

Public Space Design that integrates the nature

Art Installation Exhibition under the Animal Theme