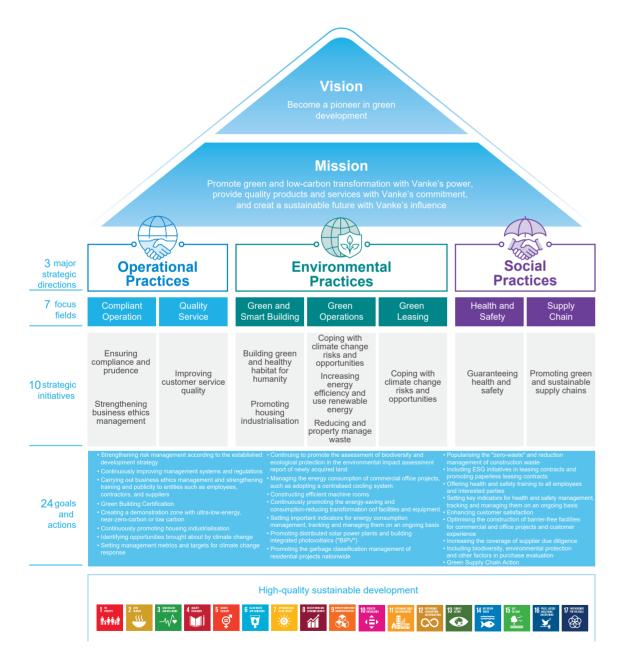

abreast of changes in regulatory trends and reporting standards, integrates its business development practices into consideration and focused on three major strategic directions: operational, environmental, and social practices. We also concentrated on seven development fields and 10 material strategic initiatives, promoting the orderly implementation of 24 goals and actions.

The ESG Working Committee, through in-depth collaboration with various departments, has broken it down itemwise into the daily business operations, and defined the responsible departments and the cooperative departments, as well as the overall objectives, annual objectives and key measures of each action over the next three years to ensure that the sustainable development strategy is truly implemented in practice.



# **Sustainability governance**

Vanke has established an ESG governance structure with distinctive levels from the Board to the ESG Execution Team. It has defined the responsibilities and division of labour at each management level to promote the ESG governance work of the Vanke Group in a top-down manner while consistently reviewing and improving the ESG management system.

## Governance structures and responsibilities

| Organisation          | Role                     | Composition                                                                                                                                                                             | Responsibilities