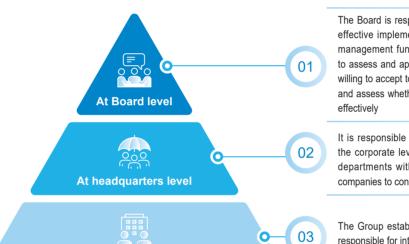

# **Board Statement**

Based on the requirements of the Listed Company Governance Standards issued by the China Securities Regulatory Commission ("CSRC") and the Environmental, Social and Governance Reporting Guide issued by the HKEX, the Company and the Board have significant involvement in the environmental, social and governance ("ESG") affairs and actively integrate ESG into the Company's business practices. In 2019, the Board reviewed and clarified the ESG management system and the ESG work responsibilities to ensure that sustainable development issues facing Vanke would be gradually incorporated into the Company's agenda.

As the highest decision-making body, the Board is fully responsible for determining the Group's ESG management structure and management strategy, ensuring that appropriate and effective ESG risk management and internal monitoring systems are in place, listening to the results of discussions on material ESG issues and following the progress of ESG objectives, and reviewing and approving the ESG annual report of the Company.

In addition, the Company set up an ESG Working Committee which is chaired by the Chairman of the Board. The ESG Working Committee is responsible for confirming the results of dual materiality assessments, determining the ESG management objectives, policies and implementation approaches of ESG, and evaluating and identifying material ESG management issues such as ESG-related risks and opportunities. Our routes and achievements in products and services, climate change response, carbon emissions and other aspects created through the ESG management work will be reviewed and approved by the Board and released in the ESG report of the Company.