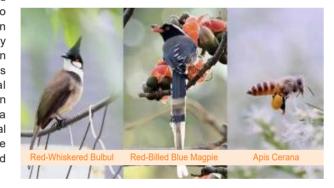

# **Pilot Biodiversity Survey Monitoring and Assessment Project**

Shenzhen, where Vanke Group is headquartered, also serves as a critical stopover for migratory birds during the global migration routes, and retains a high level of biodiversity and ecological quality, including 128 national key protected species. Located in the eastern part of Shenzhen, Meisha Street is a significant part of protecting biodiversity in the Greater Bay Area. Since 2021, under the guidance of government departments, the Vanke Foundation has worked in collaboration with multidisciplinary experts and professional teams to conduct Meisha flora and fauna background research, inner lake wetland ecological restoration project, rooftop ecological renovation project in the Vanke Centre, and near-shore biodiversity research, etc. Combined with the sustainable community target, we focus on exploring the contribution of urban biodiversity conservation actions in addressing the challenges of climate change in coastal areas under different strategies from background research, public participation to ecological restoration, and promote the exploration of sustainable urban development and carbonneutral community construction.

#### Biodiversity Background Research Project was Conducted in the Meisha Carbon Neutral Community

Since January 2023, the Vanke Foundation and Sun Yat-sen University have been working together to initiate an animal diversity background research project in the Meisha Carbon Neutral Community. This project lasted for one year and adopted scientific methods like sample lines, sample points, and passive monitoring techniques to conduct detailed sampling research of animal populations such as beasts, birds, amphibians, reptiles, fishes and pollinators, etc., within the neighbourhoods of the Meisha Carbon Neutral Community and the wild environment, and successfully collected key information on the spatial and temporal distribution of the animal populations, migratory patterns and the threats they are facing, which provided a solid data support for the protection of the community's habitat in the Meisha Carbon Neutral Community.

Based on the research results, we produced and launched the Wechat Mini Program, "The Adventure of Meisha" and a 7-episode documentary on "The Animal Diversity Background Research in the Meisha Carbon Neutral Community", and completed the research report. Meanwhile, we also organized a number of thematic public education activities and planned a series of online publicity materials to promote public awareness of urban biodiversity conservation issues. The project has notably improved the awareness of ecological environment protection among the residents in Meisha Street and its neighbourhood, and laid a practical foundation for building a multi-functional and resilient urban community in Meisha where the people and the nature live in harmony and respond to climate change positively.

#### **Species Identification Photos**