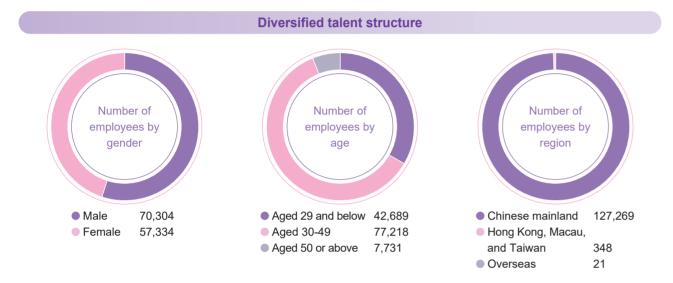

# **Social Practices**

Total Number of Employees

Average Annual Training Hours per Employee

28.3 hours

Number of Training Courses that Were Developed or Updated

1,826

Percentage of Female Employees

Safety Training Coverage Rate for Employees and Construction Contractors