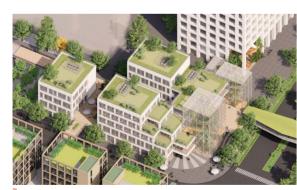

# Real Estate Development | Shanghai Jiading Future City Invites the Nature into the Community

Shanghai Jiading Future City brings back the native ecology that has become rare due to the influence of urbanization to the community, introduces foodproviding plants, sets up ecological stepping stones, conserves endangered plants of the first and second level of protection such as Sinocalycanthus chinensis, allows butterflies and birds to return to the community, realizes intimate contact between people and plants through accessible lawns, touchable rare and special plants, and uses 40% of the roofs in the lower areas as green roofs as well as part of the ground as pocket parks and community gardens and other rich green activities, holds plant exploration activities to realize freshness which can be seen, played in and breathed, and make reality the return of the nature in various scenarios such as outdoor, indoor, aquatic, micro greenhouses and farms.

A New Botanical Exploration Experience: The "Little Yellow Hat" Initiative

Rendering for the NEXUS in Jiading, Shanghai