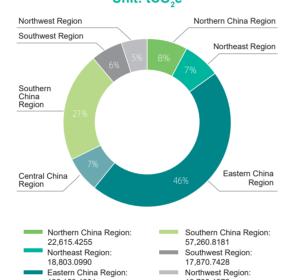

late Vanke's climate change management route with reference to TCFD recommendations.

### **Progress**

- We continue to track the performance of various indicators, and discuss the impact of climate risks on business;
- This year, the potential financial impact of climate-related risks was further addressed.



In progress

# **Overview of GHG**



In 2024, the total GHG emissions of Scope 1 and Scope 2 within Vanke's operation were 275,897.03tCO<sub>2</sub>e

# The specific data distribution and annual trend of Scope 1, Scope 2, and Scope 3

# Total greenhouse gas emissions in 2022-2024 Unit: tCO,e 1000,000 900.000 800.000 700,000 600,000 400.000 300,000 354.395.52 200,000 100.000 14.570.20 Scope 1 Scope 2

# Greenhouse gas emissions by region in 2024 (Scope 1&2) Unit: tCO<sub>2</sub>e





# **Green Design Commitment**

### **RESPONSE TO SDGs**



### SDG 9 - Development, Innovation and Infrastructure

Build resilient infrastructure, promote inclusive and sustainable industrialization and foster innovation



### SDG 11 - Sustainable Cities and Communities

Make cities and human settlements inclusive, safe, resilient and

### **RESPONSE TO TOPICS UNDER** THE GUIDELINES OF THE SZSE

- Energy Utilization
- Water Resource Utilization
- Circular Economy

### **HKEX**

A2、A2.3、A2.4、A3、A3.1

301-1, 301-2, 302-4, 302-5, 303-1, 303-2

# **Green building philosophy**

Vanke, with its vision of "being an excellent green enterprise", firmly adheres to the green development philosophy of "industrialisation, green architecture, and full decoration". On this basis, Vanke Group has int