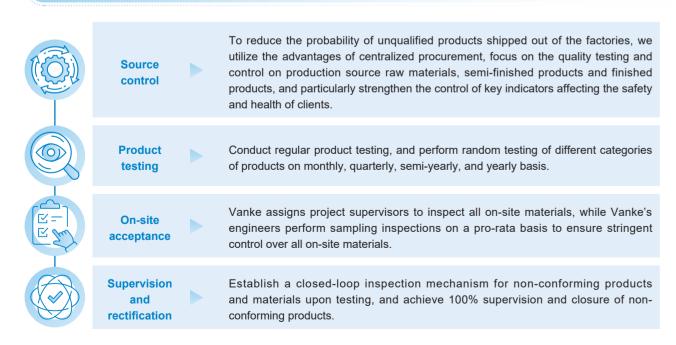

| Goals | Progress |
|-------|----------|
| _     |          |

We are committed to providing good products and services for our customers. In 2024, Vanke focused on enhancing the authenticity of customer satisfaction surveys and iterated the customer satisfaction tools for its property development for sale business. The Company will continue to consider enhancing customer experience as its responsibility, consistently identifying, understanding, and adapting to customers' needs and changes. It aims to create excellent products and services that customers are willing to pay for, thereby earning their satisfaction and recognition.