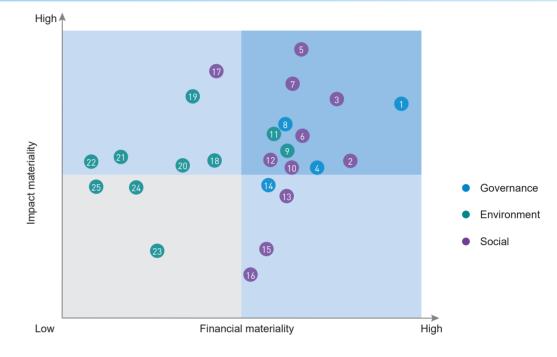

|

Vanke's internal financial specialists and the office of the Board make comprehensive assessment of the tangible impacts, projected implications and probability of financial implications for each issue within the financial transmission framework, and conduct in-depth discussions and give scores.

Vanke conducted quantitative analysis on the assessment results of impact materiality and financial materiality and presented the overall materiality priority of each issue through an issue matrix. A total of 25 issues were identified as material, of which 12 issues had dual-materiality.

#### **Dual-materiality issues matrix of Vanke in 2024**



#### **Dual-materiality issues**

- Ensure compliance and stability, and prepare well for risk management
- Maintain a stable supply chain and strictly ensure supply chain security
- Improve service quality and customer satisfaction and strive for customer equality
- 4 Strengthen stakeholder's communication
- 5 Guarantee product safety and quality assurance
- Safeguard employee rights and promote diversity, equality, and inclusion to improve employee well-being
- 7 Ensure health and safety
- 8 Strengthen business ethics management to reinforce fair competition principles
- Improve the environmental management system and promote environmental compliance
- Improve community infrastructure and support services to promote people-centered community integration
- Promote housing industrializat