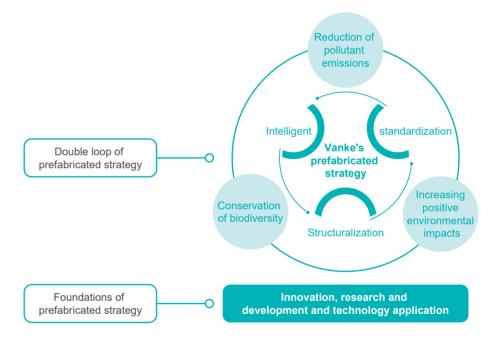

and full decoration", clarifies "Housing industrialization" as its primary focus. From the perspectives of reducing pollutant emissions, increasing positive environmental impacts, and biodiversity protection, we continue to promote the adoption and implementation of prefabricated construction through several approaches, such as standardization, intelligentization and structuralization. With "95% of newly started construction projects applying housing industrialization" as our main goal, we continue to enhance the overall prefabrication rate for the purpose of advancing the resource-efficient development of the construction industry.



In 2024, **95%** of newly started construction projects applied housing industrialization.

### **Double loop of Vanke's prefabricated building strategy**



### Vanke Shanghai Company achieved full coverage of prefabricated buildings for all residential projects.

In 2024, Vanke Shanghai company strictly adhered to the industrialization/prefabricated building requirements of Shanghai for all residential projects in both design and construction progress. We progressively adopted PC prefabricated laminated floor slab, prefabricated staircases, prefabricated balconies, prefabricated bay windows, and partially prefabricated vertical structures and other building structures in various projects, achieving a prefabrication rate of over 40%. Meanwhile, we extensively utilized centralized factory processing for elements such as cabinets, wood veneers, storage solutions, and stone slabs of fully decorated housing. For projects that adopted shanghai ul